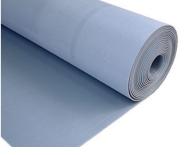

## **DIELECTRIC MAT 30000 Volt ribbed**

RUBBER SHEETS > Rubber carpets

Carpet with ribbed surface design. Insulating rubber compound with dielectric properties used to cover floors and runners of cabins or power plants or industrial premises in general.

**COMPLIES WITH IEC EN 60243-1 STANDARDS** 

THICKNESS: 3mm

MINIMUM PACKAGE: one roll (1 meter wide - 10 meters long) of 10 m2

HARDNESS: ASTM D2240 standard 70 Shore A +/-5

DRILLING VOLTAGE: 30,000 Volts

SPECIFIC WEIGHT: 4.50 gr/cm <sup>3</sup>

WORKING TEMPERATURE: -25° +80°C

SURFACE: ribbed on one side