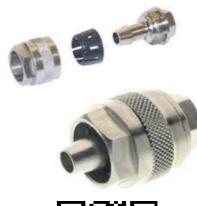

## **504 FEMALE HOSE FITTING**

FITTINGS FOR COMPRESSED AIR  $\rightarrow$  COMPONENTS FOR INDUSTRIAL COMPRESSED AIR PLANTS  $\rightarrow$  Tire inflating guns and components.

HOSE FITTING WITH FEMALE THREADED RING FOR RUBBER HOSES AND POLYURETHANE HOSES, RILSAN HOSES, SPIRALS FOR COMPRESSED AIR OR WATER. NICKEL-PLATED BRASS FITTINGS.

MAXIMUM WORKING PRESSURE 15 BAR.

PACK OF 25 PIECES.

MAXIMUM OPERATING TEMPERATURE 70°C.

| Code            | fillet steak |
|-----------------|--------------|
| 31R50406/10-1/4 | 1/4" F       |
| 31R50406/14-1/4 | 1/4" F       |
| 31R50408/12-1/4 | 1/4" F       |
| 31R50408/17-1/4 | 1/4" F       |
| 31R50410/15-1/4 | 1/4" F       |
| 31R50410/19-1/4 | 1/4" F       |
| 31R50413/23-1/2 | 1/2" F       |