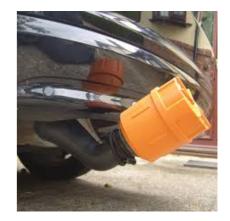

## **NOZZLE WITH P15 FILTER**

AUTO GAS SUCTION EQUIPMENT > GAS SUCTION VENTS

RUBBER NOZZLE FOR ENGINE EXHAUST GAS SUCTION FUEL WITH PREPARATION FOR THE P15 FILTER SYSTEM FOR THE FILTERING OF EXHAUST GAS FROM CIVIL AND COMMERCIAL VEHICLES OPERATING INSIDE STRUCTURES, MECHANICAL WORKSHOPS AND GARAGES.

Mastertubi.it/q?567

- Straight connection cone with cap
- Double connection cone with cap
- \* Angular connection cone with 110° inclination
- Connection with pneumatic sealing bellows
- \* Connection cone for double exhaust
- Double exhaust fitting with pneumatic sealing bellows