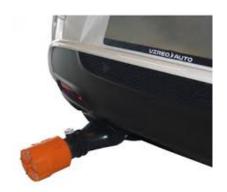

## **NOZZLE WITH P15 FILTER**

AUTO GAS SUCTION EQUIPMENT > GAS SUCTION VENTS

RUBBER NOZZLE FOR ENGINE EXHAUST GAS SUCTION FUEL WITH PREPARATION FOR THE P15 FILTER SYSTEM FOR THE FILTERING OF EXHAUST GAS FROM CIVIL AND COMMERCIAL VEHICLES OPERATING INSIDE STRUCTURES, MECHANICAL WORKSHOPS AND GARAGES.

Mastertubi.it/q?567

- Straight connection cone with cap
- Double connection cone with cap
- \* Angular connection cone with 110° inclination
- Connection with pneumatic sealing bellows
- \* Connection cone for double exhaust
- Double exhaust fitting with pneumatic sealing bellows