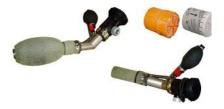

Mastertubi.it/q?567

- Straight connection cone with cap
- Double connection cone with cap
- \* Angular connection cone with 110° inclination
- Connection with pneumatic sealing bellows
- \* Connection cone for double exhaust
- Double exhaust fitting with pneumatic sealing bellows

| model     | description                                                                                       |
|-----------|---------------------------------------------------------------------------------------------------|
| 4060195   | funnel for mufflers with diam. external 25-45mm L=165mm (for P15)                                 |
| 4060200   | funnel for mufflers with diam. external 35-70mm L=190mm (for P15)                                 |
| 4060225   | funnel for mufflers with diam. external 50-100mm (for P15)                                        |
| 4060239-2 | funnel for mufflers with diam. external 75-150mm (for P15)                                        |
| 4060160   | curved funnel for mufflers with diam.<br>external 30-50 mm (for P15)                              |
| 4060245   | curved funnel for mufflers with diam. external 30-70 mm (for P15)                                 |
| 4060221   | double funnel for mufflers with diam. external 25-45 mm (for P15)                                 |
| 4060220   | double funnel for mufflers with diam. external 35-65 mm (for P15)                                 |
| 4121232   | pneumatically sealed funnel (manual inflation) for mufflers with internal Ø 37-60mm (for P15)     |
| 4121228   | pneumatically sealed funnel (manual inflation) for mufflers with internal Ø 60-85 mm (for P15)    |
| 4121177   | funnel with pneumatic seal, manual inflation) for mufflers with internal Ø 32-50mm 45° (for P15)  |
| 4121075   | pneumatically sealed funnel (manual inflation) for mufflers with internal Ø 52-80mm 45° (for P15) |