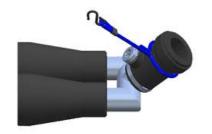

Mastertubi.it/q?567

- Straight connection cone with cap
- Double connection cone with cap
- \* Angular connection cone with 110° inclination
- Connection with pneumatic sealing bellows
- \* Connection cone for double exhaust
- Double exhaust fitting with pneumatic sealing bellows