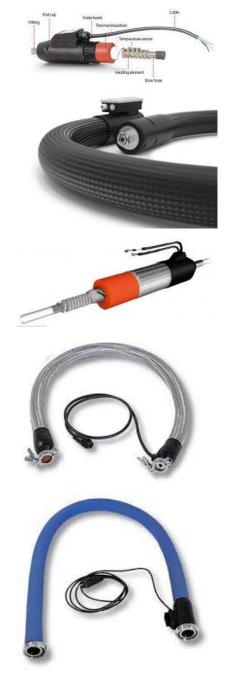

## **ADJUSTABLE HEATED HOSE**

HOSES > PIPES suitable for ATEX environment

Electro-heated pipes are used in all industrial, food, chemical, automotive and pharmaceutical sectors, in all those applications where there is a need for pipes with accurate temperature control. The inside of the hose is in PTFE protected externally by a 304 stainless steel braid.

To obtain heating, a heating resistor is wrapped around the internal core. An internal probe connected to an external device allows the temperature to be detected and kept constant. The end caps and the external protective braid guarantee great mechanical resistance.

All hoses are subjected to strict controls and fully tested.

There are many connection possibilities for various industrial systems thanks to the vast range of electrical connectors available.

To request, please send the information on the fluid and the conditions of use known to you together with the sizing data.