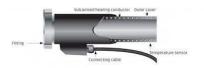

## **ADJUSTABLE HEATED HOSE**

HOSES > PIPES suitable for ATEX environment

Electro-heated pipes are used in all industrial, food, chemical, automotive and pharmaceutical sectors, in all those applications where there is a need for pipes with accurate temperature control. The inside of the hose is in PTFE protected externally by a 304 stainless steel braid.

To obtain heating, a heating resistor is wrapped around the internal core. An internal probe connected to an external device allows the temperature to be detected and kept constant. The end caps and the external protective braid guarantee great mechanical resistance.