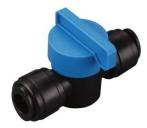

## MANUAL VALVE IN ACETAL RESIN

FITTINGS FOR THE CHEMICAL AND FOOD INDUSTRY > POM QUICK CONNECTORS - SERIES 700

SHUT-OFF VALVE IN POM - Polyoxymethylene - AN ACETAL RESIN.

ECONOMIC, LIGHTWEIGHT, DURABLE IDEAL FOR CONNECTING POLYAMIDE (RILSAN), POLYURETHANE, POLYURETHANE, POLYETHYLENE, PTFE, FEP TUBES.

Body and details in POM - gaskets in EPDM - caliper in AISI301 steel

AVAILABLE VALVES - EXTERNAL PIPE DIAMETERS SECTION: Ø 6 - Ø 8 - Ø 10 - Ø 12