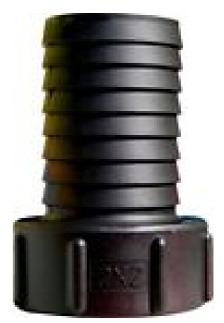

## **IBC FEMALE THREAD FITTING WITH HOSE PORT**

FITTINGS FOR THE CHEMICAL AND FOOD INDUSTRY > IBC FITTINGS

IBC FEMALE THREAD FITTINGS, WITH HOSE PORT FOR INDUSTRIAL TANKS FOR THE STORAGE OF CHEMICAL PRODUCTS.

Maximum pressure 10bar Expanded polyethylene gasket MATERIAL: POLYPROPYLENE

| CODE              | FEMALE IBC | HOSE HOLDER |
|-------------------|------------|-------------|
| 51MCC_IBCF60HT050 | S60x6      | 15          |
| 51MCC_IBCF60HT075 | S60x6      | 19          |
| 51MCC_IBCF60HT100 | S60x6      | 25          |
| 51MCC_IBCF60HT125 | S60x6      | 32          |
| 51MCC_IBCF60HT150 | S60x6      | 38          |
| 51MCC_IBCF60HT200 | S60x6      | 50          |