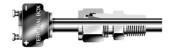

## LOK SMC-T for BSPT/NPT male metric tube thermocouples

PIPES AND FITTINGS FOR HYDROGEN AND FUEL CELLS > STAINLESS STEEL SAFETY CONNECTIONS > LOK DOUBLE OGIVE FITTINGS

The LOK SMCT thermocouple connector has no shoulder or sizing angle inside assembly; features allow the thermocoupler to pass through the threaded end of the fitting.

Example: SMCT 8-8N-S6 to order thermocouple connector Outside diameter 1/2"× 1/2" NPT S316

Assembly instructions

- 1. Place the length of the thermocouple threaded through the fitting thread end and hold it to prevent it from moving during assembly.
- 2. Rotate the nut 1-1/4 after tightening it with a wrench while holding the body with a spare wrench for sizes 1/4" (6 mm) or larger.