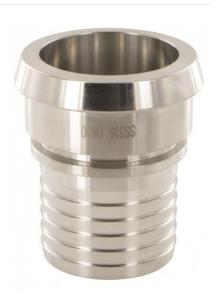

## **HOSE UNION FOR DIN 11851 SWIVEL**

FITTINGS FOR THE CHEMICAL AND FOOD INDUSTRY > STAINLESS STEEL FITTINGS DIN 11851

FOOD GRADE AISI 316 STAINLESS STEEL UNION TO BE MOUNTED WITH FEMALE SWIVEL ACCORDING TO DIN 11851 STANDARD.

HOSE HOLDER WITH SAFETY COLLAR UNDER HEAD SUITABLE FOR FIXING SPANNLOC EN 14420-3 JAWS OR PRESS BUSHINGS.

MAXIMUM WORKING PRESSURE 25 BAR

ON REQUEST ALSO SUPPLIED WITH SMOOTH SHANK

| DIMENSION | DIAMETER<br>HOSE HOLDER |
|-----------|-------------------------|
| DN15      | 13mm                    |
| DN20      | 19mm                    |
| DN25      | 25mm                    |
| DN32      | 32mm                    |
| DN40      | 38mm                    |
| DN50      | 50mm                    |
| DN65      | 63mm                    |
| DN80      | 75mm                    |
| DN100     | 100mm                   |