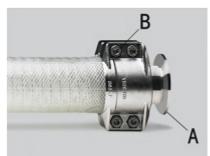

Pressure safety factor:

>3 times the operating pressure. Production in 10 meter rolls

Upon request, it can be supplied in customized hoses complete with pressed fittings at the ends.

Testing for ELECTRICAL CONTINUITY according to EN 8031 standard only for connected pipes.