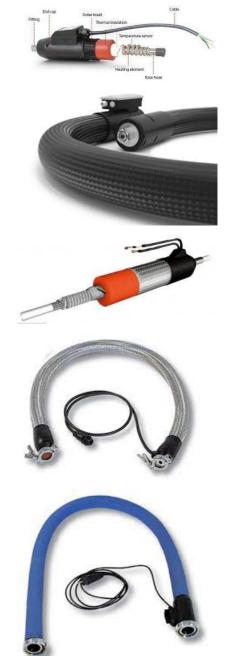

## **ADJUSTABLE HEATED HOSE**

HOSES > Chemical hoses

Electro-heated pipes are used in all industrial, food, chemical, automotive and pharmaceutical sectors, in all those applications where there is a need for pipes with accurate temperature control. The inside of the hose is in PTFE protected externally by a 304 stainless steel braid.

To obtain heating, a heating resistor is wrapped around the internal core. An internal probe connected to an external device allows the temperature to be detected and kept constant. The end caps and the external protective braid guarantee great mechanical resistance.

All hoses are subjected to strict controls and fully tested.

There are many connection possibilities for various industrial systems thanks to the vast range of electrical connectors available.

To request, please send the information on the fluid and the conditions of use known to you together with the sizing data.