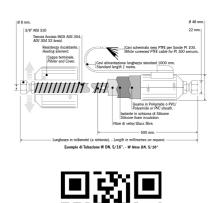

To obtain heating, a heating resistor is wrapped around the internal core. An internal probe connected to an external device allows the temperature to be detected and kept constant. The end caps and the external protective braid guarantee great mechanical resistance.

All hoses are subjected to strict controls and fully tested.

There are many connection possibilities for various industrial systems thanks to the vast range of electrical connectors available.

To request, please send the information on the fluid and the conditions of use known to you together with the sizing data.