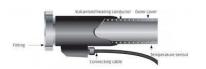

## **ADJUSTABLE HEATED HOSE**

HOSES > Chemical hoses

Electro-heated pipes are used in all industrial, food, chemical, automotive and pharmaceutical sectors, in all those applications where there is a need for pipes with accurate temperature control. The inside of the hose is in PTFE protected externally by a 304 stainless steel braid.

To obtain heating, a heating resistor is wrapped around the internal core. An internal probe connected to an external device allows the temperature to be detected and kept constant. The end caps and the external protective braid guarantee great mechanical resistance.