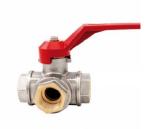

## THREE WAY BALL VALVE

BALL VALVES - GATE VALVES > THREE-WAY BALL VALVES

Three-way "L" shaped nickel-plated brass ball valve with TOTAL passage.

Female-Female.

Steel control with red lever.

Ideal for water, oils, compressed air.

Operating temperature: -10° +100°C

ISO228/1 threaded connection

| Code        | Dimensions inch. | Pressures<br>Cafe | Packaging |
|-------------|------------------|-------------------|-----------|
| 510506L01/4 | 1/4"             | 40                | 4         |
| 510507L03/8 | 3/8"             | 40                | 4         |
| 510506L01/2 | 1/2"             | 40                | 4         |
| 510507L03/4 | 3/4"             | 40                | 4         |
| 510506L1    | 1"               | 40                | 2         |
| 510506L11/4 | 1-1/4"           | 40                | 2         |
| 510506L11/2 | 1-1/2"           | 40                | 2         |
| 510506L2    | 2"               | 40                | 1         |