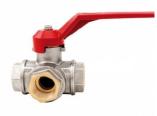

## THREE WAY BALL VALVE A

BALL VALVES - GATE VALVES > THREE-WAY BALL VALVES

Three-way "T" shaped nickel-plated brass ball valve with TOTAL passage. Female-Female-Female.

Steel control with red lever.

Ideal for water, oils, compressed air.

Operating temperature: -10° +100°C

ISO228/1 threaded connection

| Code        | Dimensions<br>inch. | Pressures<br>Cafe | Packaging |
|-------------|---------------------|-------------------|-----------|
| 510506T01/4 | 1/4"                | 40                | 4         |
| 510506T03/8 | 3/8"                | 40                | 4         |
| 510506T01/2 | 1/2"                | 40                | 4         |
| 510506T03/4 | 3/4"                | 40                | 4         |
| 510506T1    | 1"                  | 40                | 2         |
| 510506T11/4 | 1-1/4"              | 40                | 2         |
| 510506T11/2 | 1-1/2"              | 40                | 2         |
| 510506T2    | 2"                  | 40                | 1         |