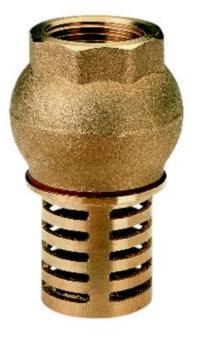

## STRAIN FOOT VALVE

BALL VALVES - GATE VALVES > BRASS CHECK VALVES

Foot valve with filter for agricultural-industrial aspirations.

Brass body and filter.

Sealed with brass pad and NBR rubber gasket

Not suitable for hydrocarbons and solvents.

Serving temperature -30° +90° C

ISO 228 threaded connection

| Code<br>item     | Measures |
|------------------|----------|
| 51014001/2 1/2"  | 1/2"     |
| 51014003/4       | 3/4"     |
| 5101401          | 1"       |
| 51014011/4 1"1/4 | 1"1/4    |
| 51014011/2       | 1"1/2    |
| 5101402          | 2"       |
| 5101403          | 3"       |
| 5101404          | 4"       |