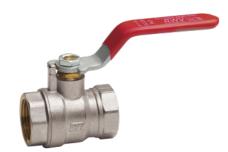

## FEMALE-FEMALE LEVER BALL VALVE NPT THREAD

BALL VALVES - GATE VALVES > LOW PRESSURE BRASS BALL VALVES

Ball valve for every hydraulic and pneumatic system.

Ideal for water, oils, compressed air.

Operating temperature: -20° +150°C in the absence of steam

Female-Female NPT threaded connection

nut: galvanized steel

lever handle in galvanized Fe P04 steel, covered in red PVC

OR-NBR 70 SH/A gasket

OT CW 614 N nickel-plated operating rod - UNI EN 12165/98

OT CW617 N nickel-plated sleeve

sphere in thick chromed OT CW617N

virgin PTFE seal

body in nickel-plated OT CW617N - UNI EN 12165/98

VITON rod seal

| Code         | Dimensions<br>mm | Pressure bar | Packaging<br>box |
|--------------|------------------|--------------|------------------|
| 510050N001/4 | 1/4"             | 40           | 12               |
| 510050N003/8 | 3/8"             | 40           | 12               |
| 510050N001/2 | 1/2"             | 40           | 12               |
| 510050N003/4 | 3/4"             | 40           | 8                |
| 510050N1     | 1"               | 40           | 8                |
| 510050N1_1/4 | 1"-1/4           | 32           | 4                |
| 510050N1_1/2 | 1"-1/2           | 32           | 2                |
| 510050N2     | 2"               | 32           | 2                |
| 510050N2_1/2 | 2"-1/2           | 32           | 1                |
| 510050N3     | 3"               | 32           | 1                |
| 510050N4     | 4"               | 32           | 1                |