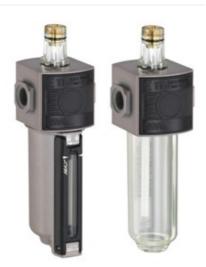

## M110 - E/11 MIST LUBRICATOR

The operation of the **mist lubricator** is based on immediate mixing of the oil. This mixing is optimal even with small air passages. The modular system allows you to assemble several elements from the same family with different functions in a single block.

## **General characteristics**

- · Powder coated metal body.
- Cup with quick coupling in technopolymer ( E/11 series ) or metal ( E/11-P series ) with a capacity of 40 cm<sup>3</sup>.
- Oil sight glass in transparent technopolymer with 360° viewing and micrometric adjustment.
- Valve that guarantees lubrication even at low flow rates.