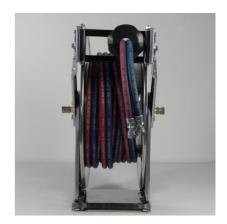

## DOUBLE HOSE REELS FOR OXYGEN AND ACETYLENE

HOSES > Flexible pipes for technical gases

Automatic hose reel in very resistant steel structure, painted with anti-corrosion products. Complete with forged brass swivel joint.

Double O-ring sealing to prevent gas leaks.

Numerous stop positions with automatic spring return to ensure adjustment of the tube length.

External inlet connection via 90cm long supply hose.

Complete with red/blue twin tube Ø 8X15 or Ø 6X13 20 meters long.

EN559 approval - 20 bar operating pressure - 60 bar burst pressure

MADE IN ITALY - Guaranteed for 12 months

OPTIONAL TILTING BRACKET

Mastertubi.it/q?589