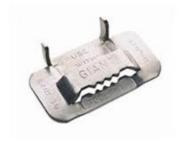

## **Clips for closing Band It ribbons**

The system is made up of tapes and staples, with which it is possible to create fastenings of any shape and diameter; It is used for a wide variety of applications.