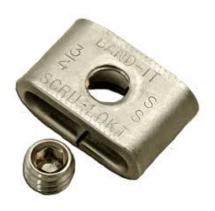

|                           | 3/4□   |
|---------------------------|--------|
| BAND-IT GIANT<br>AISI 201 | 3/4□   |
|                           | 1 🗆    |
|                           | 1.1/4□ |
| BAND IT SCRU-LOKT         | 1/4□   |
|                           | 3/8□   |
|                           | 1/2□   |
|                           | 3/4□   |