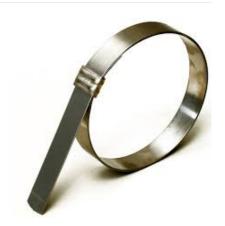

## **Clips for closing Band It ribbons**

The system is made up of tapes and staples, with which it is possible to create fastenings of any shape and diameter; It is used for a wide variety of applications.