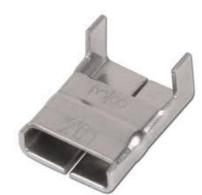

## **Clips for closing Band It ribbons**

The system is made up of tapes and staples, with which it is possible to create fastenings of any shape and diameter; It is used for a wide variety of applications.