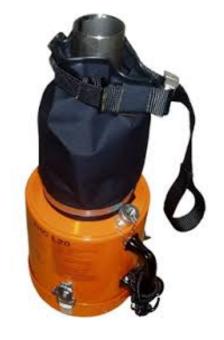

## FILTER FOR HEAVY VEHICLES - TRUCKS - BUS

The **L 20** filter is an exhaust gas purifier designed for the temporary driving of vehicles inside factories, boats, workshops and exhibition halls. The filter works immediately upon start-up and offers maximum flexibility inside and is not affected by moisture. The filter separates mutagenic, carcinogenic and allergic substances attached to the exhaust gas particles.

| model   | description                                                                                                                       | maximum<br>temperature |
|---------|-----------------------------------------------------------------------------------------------------------------------------------|------------------------|
| 4120528 | filter, casing cartridge and<br>by-pass complete with<br>connection for flexible hose,<br>80mm hole                               | 200°                   |
| 4120983 | filter, casing cartridge and<br>by-pass complete with rigid<br>connection for trucks,<br>minimum muffler hole<br>diameter 100mm   | 200°                   |
| 4120171 | replacement cartridge for L20 activated carbon, minimum pack of two pieces                                                        | 300°                   |
| 4120371 | replacement cartridge for L20 without activated carbon, minimum pack of two pieces                                                | 200°                   |
| 4121241 | L20-P filter, casing cartridge<br>and by-pass complete with<br>pneumatic seal connection<br>for trucks, hole from 70 to<br>120mm  | 200°                   |
| 4121261 | L20-P filter, casing cartridge<br>and by-pass complete with<br>pneumatic seal connection<br>for trucks, hole from 106 to<br>150mm | 200°                   |
| 4120448 | filter, casing cartridge and DOUBLE by-pass complete with connection for trucks, 80mm hole suitable for engines up to 35 liters   | 200°                   |