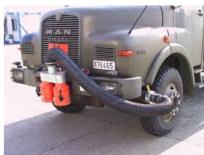

## FILTER FOR HEAVY VEHICLES - TRUCKS - BUS

The **L 20** filter is an exhaust gas purifier designed for the temporary driving of vehicles inside factories, boats, workshops and exhibition halls. The filter works immediately upon start-up and offers maximum flexibility inside and is not affected by moisture. The filter separates mutagenic, carcinogenic and allergic substances attached to the exhaust gas particles.