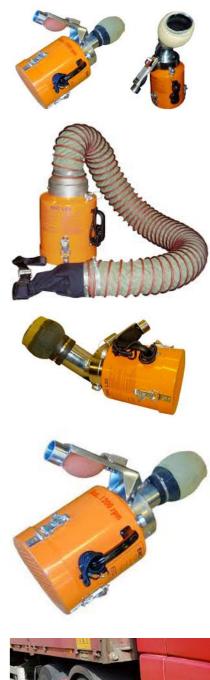

## FILTER FOR HEAVY VEHICLES - TRUCKS - BUS

The **L 20** filter is an exhaust gas purifier designed for the temporary driving of vehicles inside factories, boats, workshops and exhibition halls. The filter works immediately upon start-up and offers maximum flexibility inside and is not affected by moisture. The filter separates mutagenic, carcinogenic and allergic substances attached to the exhaust gas particles.

| model   | description                                                                                                                       | maximum<br>temperature |
|---------|-----------------------------------------------------------------------------------------------------------------------------------|------------------------|
| 4120528 | filter, casing cartridge and<br>by-pass complete with<br>connection for flexible hose,<br>80mm hole                               | 200°                   |
| 4120983 | filter, casing cartridge and<br>by-pass complete with rigid<br>connection for trucks,<br>minimum muffler hole<br>diameter 100mm   | 200°                   |
| 4120171 | replacement cartridge for L20 activated carbon, minimum pack of two pieces                                                        | 300°                   |
| 4120371 | replacement cartridge for L20 without activated carbon, minimum pack of two pieces                                                | 200°                   |
| 4121241 | L20-P filter, casing cartridge<br>and by-pass complete with<br>pneumatic seal connection<br>for trucks, hole from 70 to<br>120mm  | 200°                   |
| 4121261 | L20-P filter, casing cartridge<br>and by-pass complete with<br>pneumatic seal connection<br>for trucks, hole from 106 to<br>150mm | 200°                   |
| 4120448 | filter, casing cartridge and DOUBLE by-pass complete with connection for trucks, 80mm hole suitable for engines up to 35 liters   | 200°                   |