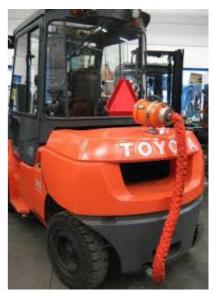

## FILTER FOR HEAVY VEHICLES - TRUCKS - BUS

The **L 20** filter is an exhaust gas purifier designed for the temporary driving of vehicles inside factories, boats, workshops and exhibition halls. The filter works immediately upon start-up and offers maximum flexibility inside and is not affected by moisture. The filter separates mutagenic, carcinogenic and allergic substances attached to the exhaust gas particles.