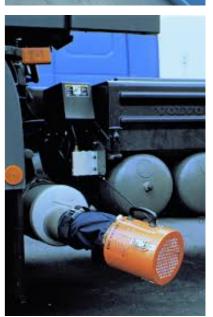

## FILTER FOR HEAVY VEHICLES - TRUCKS - BUS

The **L 20** filter is an exhaust gas purifier designed for the temporary driving of vehicles inside factories, boats, workshops and exhibition halls. The filter works immediately upon start-up and offers maximum flexibility inside and is not affected by moisture. The filter separates mutagenic, carcinogenic and allergic substances attached to the exhaust gas particles.

| model   | description                                                                                                                       | maximum<br>temperature |
|---------|-----------------------------------------------------------------------------------------------------------------------------------|------------------------|
| 4120528 | filter, casing cartridge and<br>by-pass complete with<br>connection for flexible hose,<br>80mm hole                               | 200°                   |
| 4120983 | filter, casing cartridge and<br>by-pass complete with rigid<br>connection for trucks,<br>minimum muffler hole<br>diameter 100mm   | 200°                   |
| 4120171 | replacement cartridge for L20 activated carbon, minimum pack of two pieces                                                        | 300°                   |
| 4120371 | replacement cartridge for L20 without activated carbon, minimum pack of two pieces                                                | 200°                   |
| 4121241 | L20-P filter, casing cartridge<br>and by-pass complete with<br>pneumatic seal connection<br>for trucks, hole from 70 to<br>120mm  | 200°                   |
| 4121261 | L20-P filter, casing cartridge<br>and by-pass complete with<br>pneumatic seal connection<br>for trucks, hole from 106 to<br>150mm | 200°                   |
| 4120448 | filter, casing cartridge and DOUBLE by-pass complete with connection for trucks, 80mm hole suitable for engines up to 35 liters   | 200°                   |