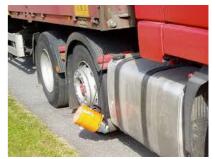

## FILTER FOR HEAVY VEHICLES - TRUCKS - BUS

The **L 20** filter is an exhaust gas purifier designed for the temporary driving of vehicles inside factories, boats, workshops and exhibition halls. The filter works immediately upon start-up and offers maximum flexibility inside and is not affected by moisture. The filter separates mutagenic, carcinogenic and allergic substances attached to the exhaust gas particles.