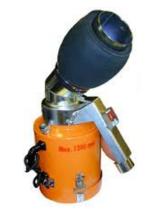

## FILTER FOR HEAVY VEHICLES - TRUCKS - BUS

The **L 20** filter is an exhaust gas purifier designed for the temporary driving of vehicles inside factories, boats, workshops and exhibition halls. The filter works immediately upon start-up and offers maximum flexibility inside and is not affected by moisture. The filter separates mutagenic, carcinogenic and allergic substances attached to the exhaust gas particles.

| model   | description                                                                                                                       | maximum<br>temperature |
|---------|-----------------------------------------------------------------------------------------------------------------------------------|------------------------|
| 4120528 | filter, casing cartridge and<br>by-pass complete with<br>connection for flexible hose,<br>80mm hole                               | 200°                   |
| 4120983 | filter, casing cartridge and<br>by-pass complete with rigid<br>connection for trucks,<br>minimum muffler hole<br>diameter 100mm   | 200°                   |
| 4120171 | replacement cartridge for L20 activated carbon, minimum pack of two pieces                                                        | 300°                   |
| 4120371 | replacement cartridge for L20 without activated carbon, minimum pack of two pieces                                                | 200°                   |
| 4121241 | L20-P filter, casing cartridge<br>and by-pass complete with<br>pneumatic seal connection<br>for trucks, hole from 70 to<br>120mm  | 200°                   |
| 4121261 | L20-P filter, casing cartridge<br>and by-pass complete with<br>pneumatic seal connection<br>for trucks, hole from 106 to<br>150mm | 200°                   |
| 4120448 | filter, casing cartridge and DOUBLE by-pass complete with connection for trucks, 80mm hole suitable for engines up to 35 liters   | 200°                   |