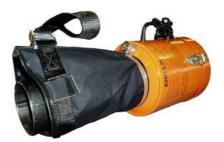

## FILTER FOR HEAVY VEHICLES - TRUCKS - BUS

The **L 20** filter is an exhaust gas purifier designed for the temporary driving of vehicles inside factories, boats, workshops and exhibition halls. The filter works immediately upon start-up and offers maximum flexibility inside and is not affected by moisture. The filter separates mutagenic, carcinogenic and allergic substances attached to the exhaust gas particles.