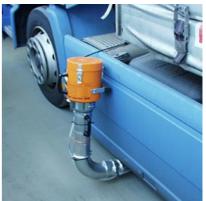

## FILTER FOR HEAVY VEHICLES - TRUCKS - BUS

The **L 20** filter is an exhaust gas purifier designed for the temporary driving of vehicles inside factories, boats, workshops and exhibition halls. The filter works immediately upon start-up and offers maximum flexibility inside and is not affected by moisture. The filter separates mutagenic, carcinogenic and allergic substances attached to the exhaust gas particles.

| model   | description                                                                                                                       | maximum<br>temperature |
|---------|-----------------------------------------------------------------------------------------------------------------------------------|------------------------|
| 4120528 | filter, casing cartridge and<br>by-pass complete with<br>connection for flexible hose,<br>80mm hole                               | 200°                   |
| 4120983 | filter, casing cartridge and<br>by-pass complete with rigid<br>connection for trucks,<br>minimum muffler hole<br>diameter 100mm   | 200°                   |
| 4120171 | replacement cartridge for L20 activated carbon, minimum pack of two pieces                                                        | 300°                   |
| 4120371 | replacement cartridge for L20 without activated carbon, minimum pack of two pieces                                                | 200°                   |
| 4121241 | L20-P filter, casing cartridge<br>and by-pass complete with<br>pneumatic seal connection<br>for trucks, hole from 70 to<br>120mm  | 200°                   |
| 4121261 | L20-P filter, casing cartridge<br>and by-pass complete with<br>pneumatic seal connection<br>for trucks, hole from 106 to<br>150mm | 200°                   |
| 4120448 | filter, casing cartridge and DOUBLE by-pass complete with connection for trucks, 80mm hole suitable for engines up to 35 liters   | 200°                   |